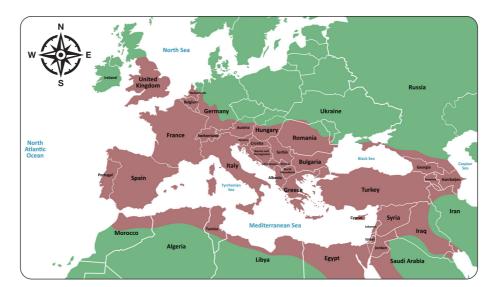

# Growth of an empire

The Roman army conquered countries all around the Mediterranean Sea and so the Roman Empire grew to include many neighbouring lands. It was at its largest between AD 117 and AD 200.

Roman Empire, AD 117-200