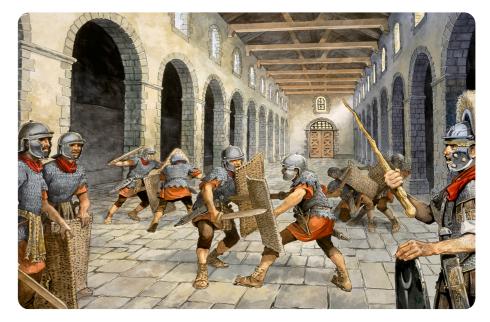

## **Roman army**

The Roman army was well structured and had a clear hierarchy, which made it the most effective fighting force in the ancient world. The army was led by high ranking officers and ordinary soldiers were expected to follow commands and keep an oath to the emperor. All soldiers had similar equipment, armour, shields for protection and javelins and swords for fighting. Soldiers were well trained and fit. After an invasion, they also used their skills as engineers and builders to create forts, towns, roads and bridges in the countries they conquered.