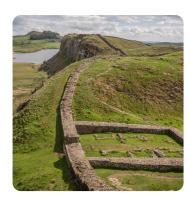

## Hadrian's Wall

(St Albans).

The emperor, Hadrian, ordered that a wall should be built along the frontier of Caledonia and Britannia in AD 122. Parts of Hadrian's Wall can still be seen in Northumberland today.