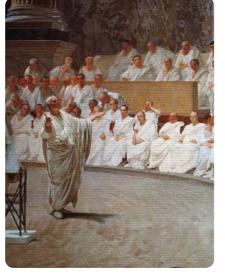

# **Ruling Rome**

Ancient Rome was ruled in three different ways. At first, Rome was a kingdom (753–509 BC) led by a king. Next it was a republic (509–27 BC) led by two consuls and a group of 600 men called a senate. Finally, it was an empire (27 BC–AD 476) ruled by an emperor.