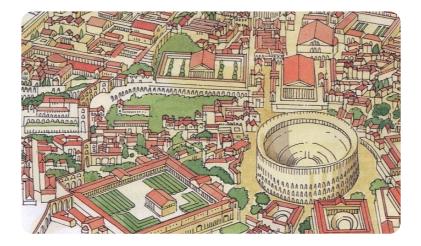

# **Ancient Rome**

Ancient Rome was a bustling city of over one million people. At the centre of the city was a meeting place called the forum, and a basilica where court cases and official business took place. The people of Rome lived in houses and apartments around the city. They visited the shops and markets, bathed at the public baths and visited the Colosseum to watch gladiator fights for entertainment.