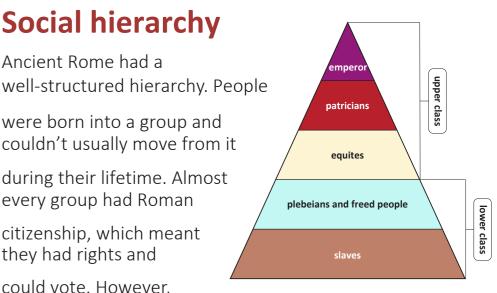

# Social hierarchy

Ancient Rome had a

were born into a group and couldn't usually move from it

during their lifetime. Almost every group had Roman

citizenship, which meant they had rights and

could vote. However, slaves were not

Roman citizens so they had no rights and were owned by individuals or the government.